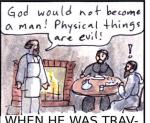

DOMINIC WORKED HARD AND SACRIFICED MUCH TO BRING THE HERETICS BACK TO THE TRUTH. HE ATE ONLY BREAD AND SOUP, SLEPT ON THE FLOOR AND WENT EVERYWHERE ON FOOT. THE TORCH IN HIS MOTHER'S DREAM REPRESENTED THE LIGHT OF TRUTH THAT DOMINIC WOULD BRING TO THE WORLD.