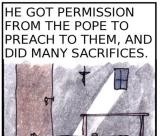

DOMINIC WORKED HARD AND SACRIFICED MUCH TO BRING THE HERETICS BACK TO THE TRUTH. HE ATE ONLY BREAD AND SOUP, SLEPT ON THE FLOOR AND WENT EVERYWHERE ON FOOT. THE TORCH IN HIS MOTHER'S DREAM REPRESENTED THE LIGHT OF TRUTH THAT DOMINIC WOULD BRING TO THE WORLD.