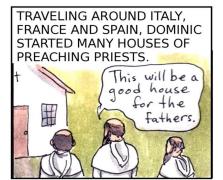

## Saint Dominic August 8

DOMINIC
DE GUZMAN
WAS BORN
IN SPAIN IN
1170. BEFORE
HE WAS BORN
HIS MOTHER
HAD A DREAM
OF A DOG
WITH A
TORCH IN
ITS MOUTH.

DOMINIC
LOVED OUR
LADY AND
THE ROSARY.
HE BEGAN
CONVENTS FOR
WOMEN WHO
CAME BACK TO
THE FAITH WHO
WOULD TEACH
IT TO THE
CHILDREN.

DOMINIC WORKED HARD AND SACRIFICED MUCH TO BRING THE HERETICS BACK TO THE TRUTH. HE ATE ONLY BREAD AND SOUP, SLEPT ON THE FLOOR AND WENT EVERYWHERE ON FOOT. THE TORCH IN HIS MOTHER'S DREAM REPRESENTED THE LIGHT OF TRUTH THAT DOMINIC WOULD BRING TO THE WORLD.